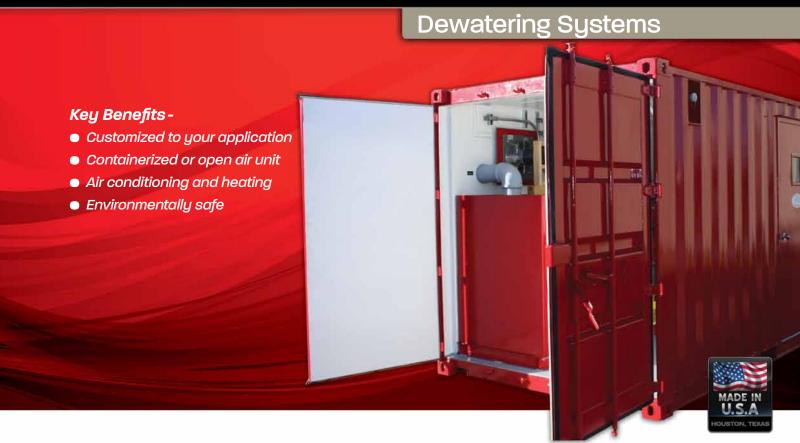

### **Dewatering Systems**

PSI Dewatering Systems are designed to reclaim water or oil from drilling fluid waste. They separate water from suspended solids through chemical and/or mechanical means and then recirculate it, cutting out the wasted time and expense of bringing clean water onsite and of disposing of the now reduced amount of solid waste.

PSI Dewatering Systems are available in Class 1 Div 2 up to 250 gpm.

#### All Weather Containerized - 250 gpm

In short, dewatering units use less water and recycle existing water, thereby reducing the amount of waste needing disposal and minimizing the environmental impact of that waste.