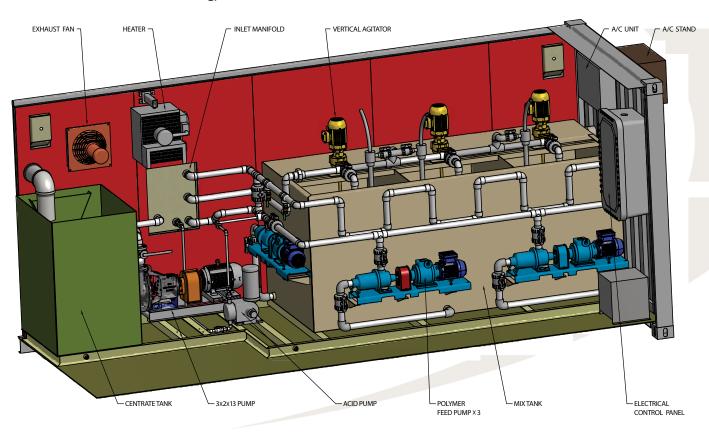

### **Dewatering Systems**

PSI Dewatering Systems are designed to reclaim water or oil from drilling fluid waste. They separate water from suspended solids through chemical and/or mechanical means and then recirculate it, cutting out the wasted time and expense of bringing clean water onsite and of disposing of the now reduced amount of solid waste.

PSI Dewatering Systems are available in Class 1 Div 2 up to 250 gpm.

#### All Weather Containerized - 250 gpm

In short, dewatering units use less water and recycle existing water, thereby reducing the amount of waste needing disposal and minimizing the environmental impact of that waste.