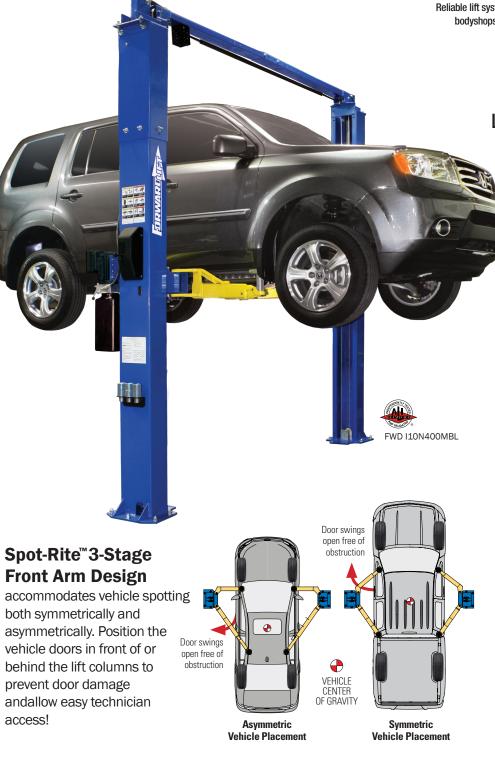

## **FEATURES:**

Symmetrical column design

Spot-Rite<sup>™</sup> 3-stage front arm design - spot vehicles asymmetrically or symmetrically

- Top mounted Direct-Pull lifting technology
- Cylinder rod concealed inside carriage
- Adjustable width options
- Single point lock release
- Powder coated finish
- Includes adapter • storage bracket
- ALI Certified •